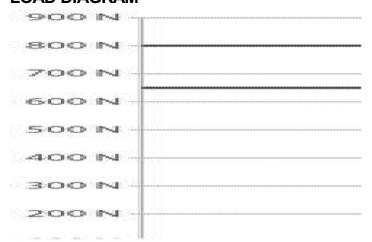

## **SUSPENSION SYSTEM CS-3000 NEXT**

**BERNSTEIN** 

1017300016 Adapter (narrow enclosure)

- Wide selection of elbows, joints and brackets made of aluminium
- Component standard RAL 7016 (RAL9006 also available)
- · Easy to assemble
- Maximum distance 1,5m / 500N load

## **LOAD DIAGRAM**