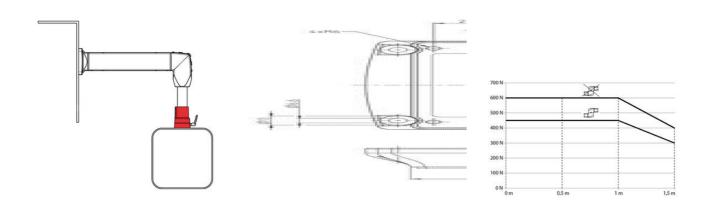

## **SUSPENSION SYSTEM CS-3000 NEXT**

**BERNSTEIN** 

1017300016 Adapter (narrow enclosure)

- Wide selection of elbows, joints and brackets made of aluminium
- Component standard RAL 7016 (RAL9006 also available)
- · Easy to assemble
- Maximum distance 1,5m / 500N load

- System lengths from 250 mm up to 1,500 mm in 250 mm steps
- RAL 9006 component finish also available
- Optional powder coating of components and tubes
- Swivel angle 300° with angle limiter available
- Variety of components to suit your application